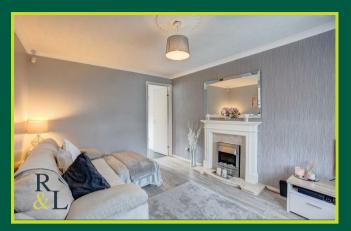

Entering into the lobby, We have access into the lounge and stairs to the first floor. The lounge benefits from a fireplace and a door leading into the kitchen, which is integrated with an oven, hob, extractor and built in storage. Upstairs there is a spacious double bedroom with built in storage and a wardrobes, with a further bedroom and wet room to the rear.