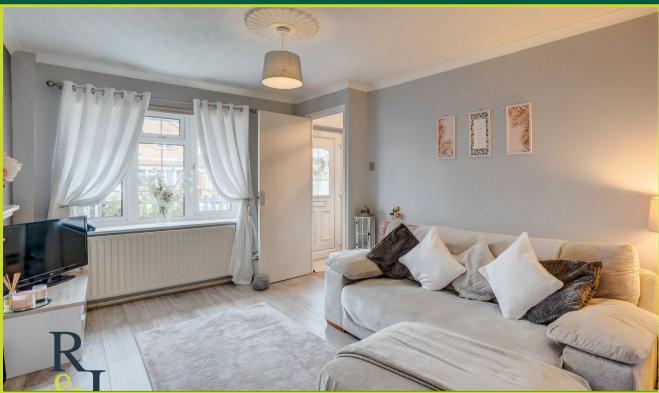

Entering into the lobby, We have access into the lounge and stairs to the first floor. The lounge benefits from a fireplace and a door leading into the kitchen, which is integrated with an oven, hob, extractor and built in storage. Upstairs there is a spacious double bedroom with built in storage and a wardrobes, with a further bedroom and wet room to the rear.