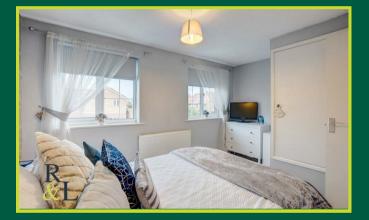

Entering into the lobby, We have access into the lounge and stairs to the first floor. The lounge benefits from a fireplace and a door leading into the kitchen, which is integrated with an oven, hob, extractor and built in storage. Upstairs there is a spacious double bedroom with built in storage and a wardrobes, with a further bedroom and wet room to the rear.