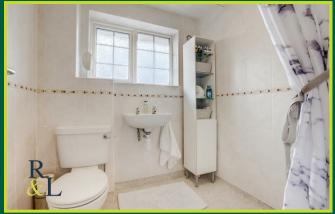

Entering into the lobby, We have access into the lounge and stairs to the first floor. The lounge benefits from a fireplace and a door leading into the kitchen, which is integrated with an oven, hob, extractor and built in storage. Upstairs there is a spacious double bedroom with built in storage and a wardrobes, with a further bedroom and wet room to the rear.