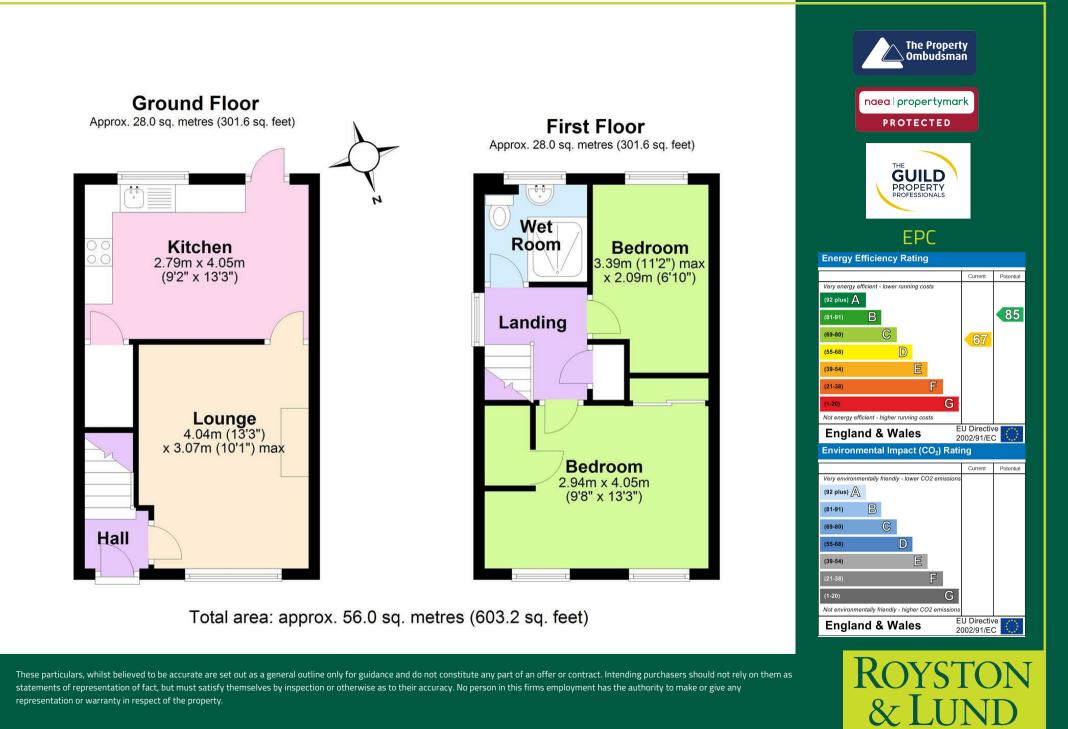

Entering into the lobby, We have access into the lounge and stairs to the first floor. The lounge benefits from a fireplace and a door leading into the kitchen, which is integrated with an oven, hob, extractor and built in storage. Upstairs there is a spacious double bedroom with built in storage and a wardrobes, with a further bedroom and wet room to the rear.