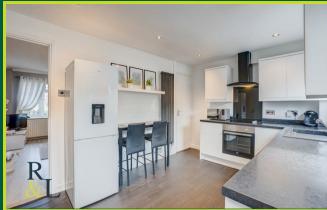

Entering into the lobby, We have access into the lounge and stairs to the first floor. The lounge benefits from a fireplace and a door leading into the kitchen, which is integrated with an oven, hob, extractor and built in storage. Upstairs there is a spacious double bedroom with built in storage and a wardrobes, with a further bedroom and wet room to the rear.