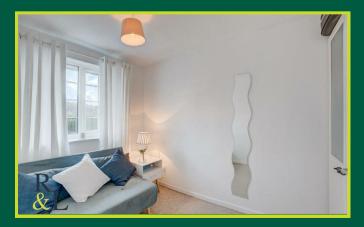

Entering into the lobby, We have access into the lounge and stairs to the first floor. The lounge benefits from a fireplace and a door leading into the kitchen, which is integrated with an oven, hob, extractor and built in storage. Upstairs there is a spacious double bedroom with built in storage and a wardrobes, with a further bedroom and wet room to the rear.